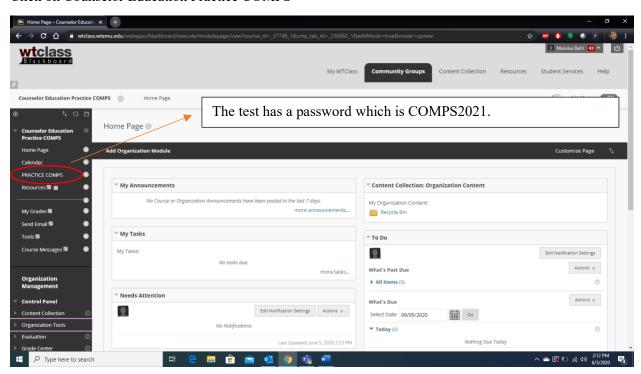

#### Please read the information below:

- 1. You can take notes during Practice COMPS
- 2. This is not an open book test. Please be honest with yourself and complete the test without resources.
- 3. You will have access to the test on blackboard (WT CLASS), so please make sure you have your username and password. Instructions on access are below.
- 4. Once you are done you will receive a score immediately.
- 5. Please do not take pictures or screenshots of the exam.
- 6. The exam is divided in sections. You will have to finish each section in one sitting.
- 7. I would highly suggest you take about 30 minutes per section.
- 8. Please do not share the information and questions from the exam with anyone else.
- 9. The password for the sections is COMPS2021. It is the same for all sections.
- 10. Please email <u>counseloredprogram@wtamu.edu</u> with any questions you might have.
- 11. There is no required passing score for practice COMPS.
- 12. YOU CAN COMPLETE THE TEST AS MANY TIMES AS YOU NEED TO.