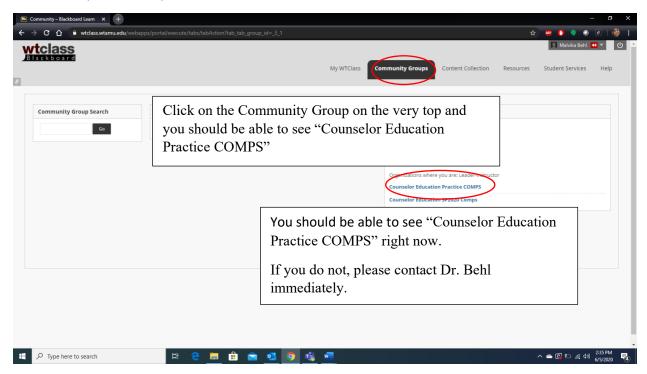

### Blackboard (WT CLASS) access to Practice COMPS

#### Click on Counselor Education Practice COMPS